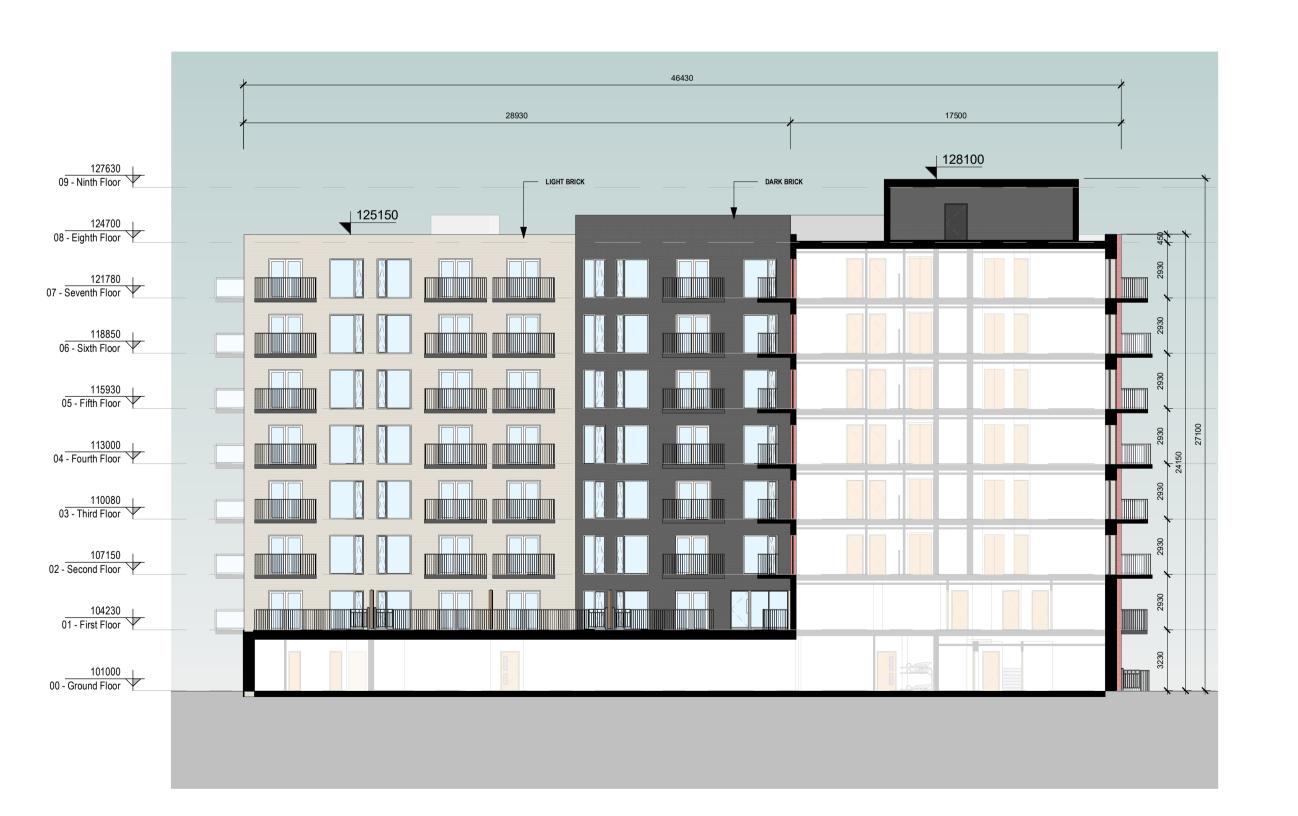

Roof Level - Offices Level 06 - Offices Level 05 - Offices Level 04 - Offices Level 03 - Offices Level 02 - Offices Level 01 - Offices

2 Block D - Elevation D6 1:200

Block D - Elevation D7 1:200

The copyright of this drawing is vested with C+W O'Brien Ltd and must not be copied or reproduced without the consent of the company.

## BLOCK D - ELEVATIONS D5 & D6

| Drawn<br>AB       | Checked | Scale @ A | : 200            | Date 11/30/20 |
|-------------------|---------|-----------|------------------|---------------|
| Project No. 19127 |         |           | Drawing No. 2115 |               |
|                   |         |           |                  |               |