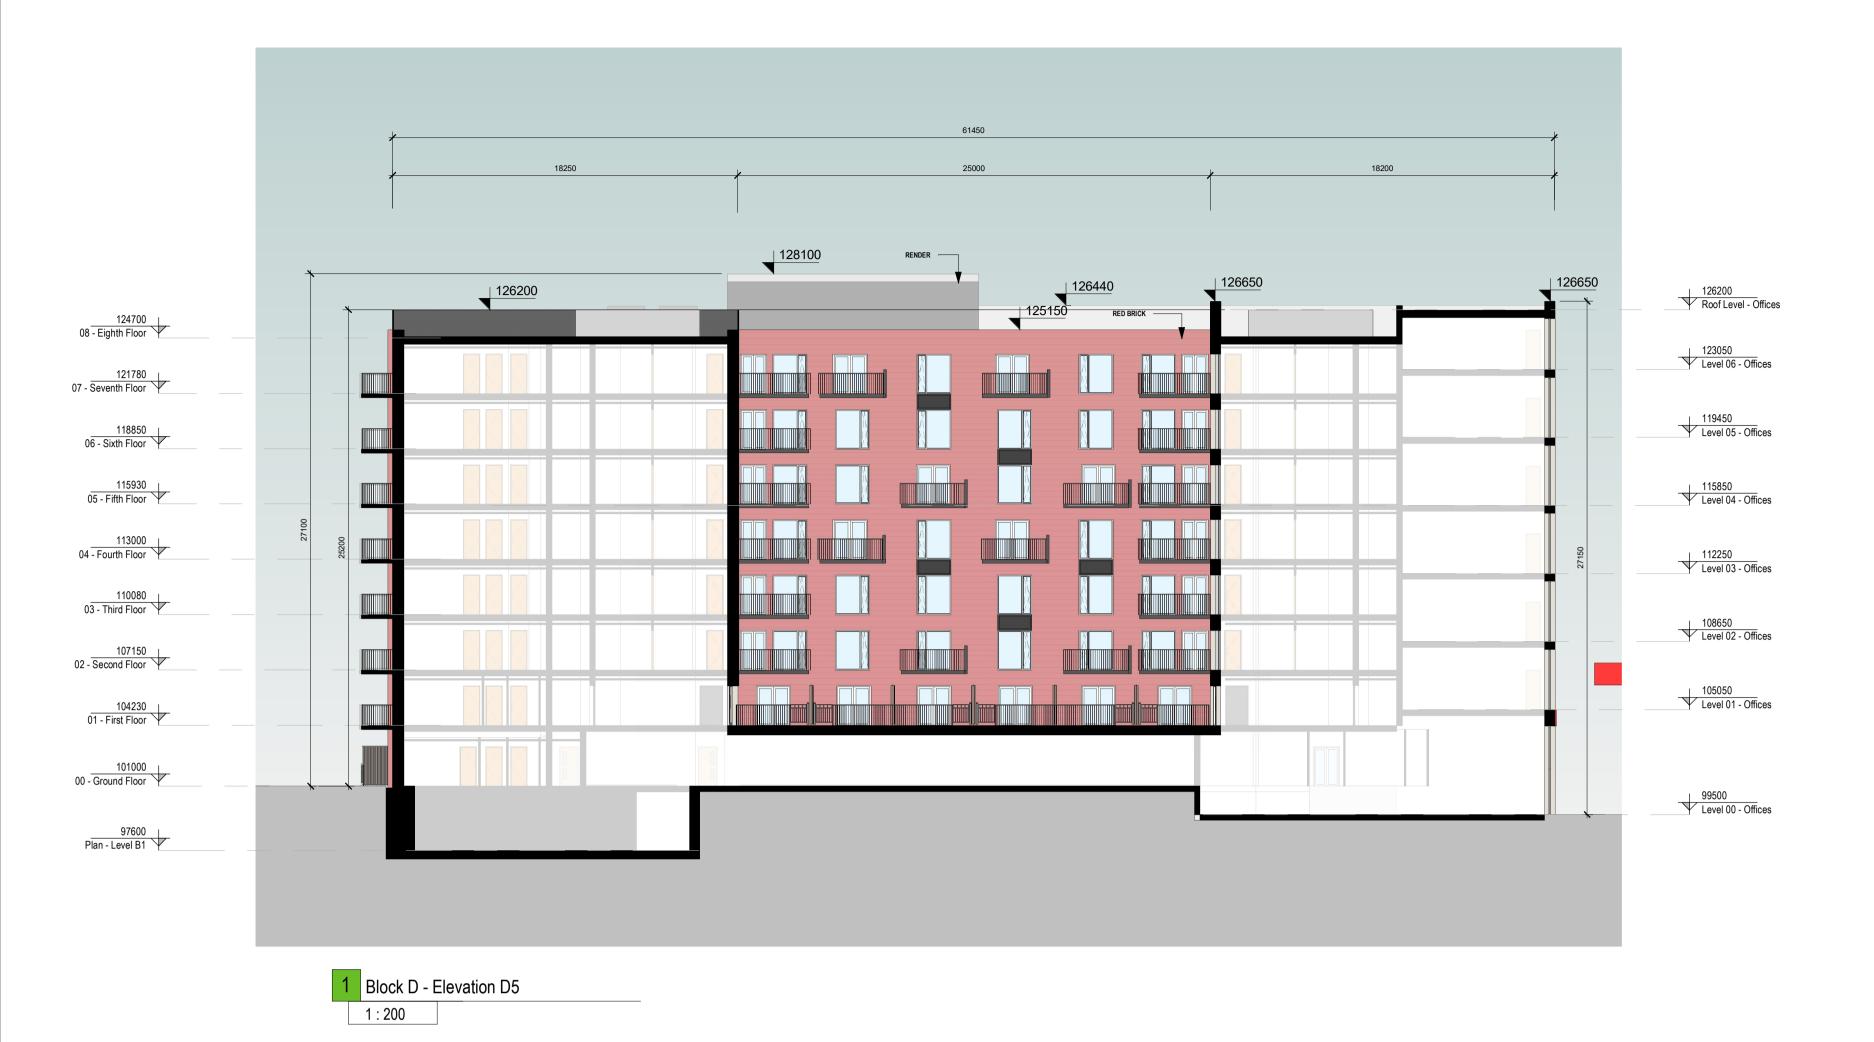

Roof Level - Offices Level 06 - Offices Level 05 - Offices Level 04 - Offices Level 03 - Offices Level 02 - Offices Level 01 - Offices

2 Block D - Elevation D6 1:200

Block D - Elevation D7 1:200

The copyright of this drawing is vested with C+W O'Brien Ltd and must not be copied or reproduced without the consent of the company.

## BLOCK D - ELEVATIONS D5 & D6

| Drawn<br>AB       | Checked | Scale @ A | : 200            | Date 11/30/20 |
|-------------------|---------|-----------|------------------|---------------|
| Project No. 19127 |         |           | Drawing No. 2115 |               |
|                   |         |           |                  |               |